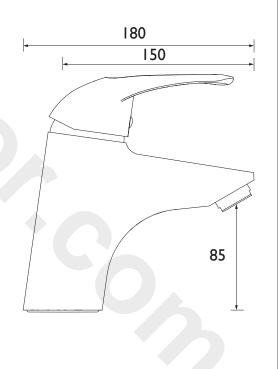

Hot Water Temperature °C: | 65°C                                                |  |  |  |  |  |
| Maximum Static Pressure (bar):    | 10 bar                                              |  |  |  |  |  |
| Flow Type:                        | Single                                              |  |  |  |  |  |
| Isolation Included:               | No                                                  |  |  |  |  |  |
|                                   |                                                     |  |  |  |  |  |

Dimensions (measurements in mm)

#### Features:

- Long life ceramic cartridge for added durability and ease of
- Metal fixing nut for added durability
- Minimum working pressure of 0.3 bar
- Metal fixing nut for added durability

#### **Product Certifications:**

185 60



| For  | more  | products,   | visit | our | website: |
|------|-------|-------------|-------|-----|----------|
| httr | ://ww | w bristan o | com   |     |          |



| Flow Rates (I/min)    |      |      |      |      |      |      |  |  |  |
|-----------------------|------|------|------|------|------|------|--|--|--|
| System Pressure (bar) | 0.3  | 0.5  | 1    | 2    | 3    | 5    |  |  |  |
| J 1HBF C (mixed)      | 15.6 | 19.7 | 28.4 | 35.1 | 49.4 | 63.4 |  |  |  |

# TECHNICAL